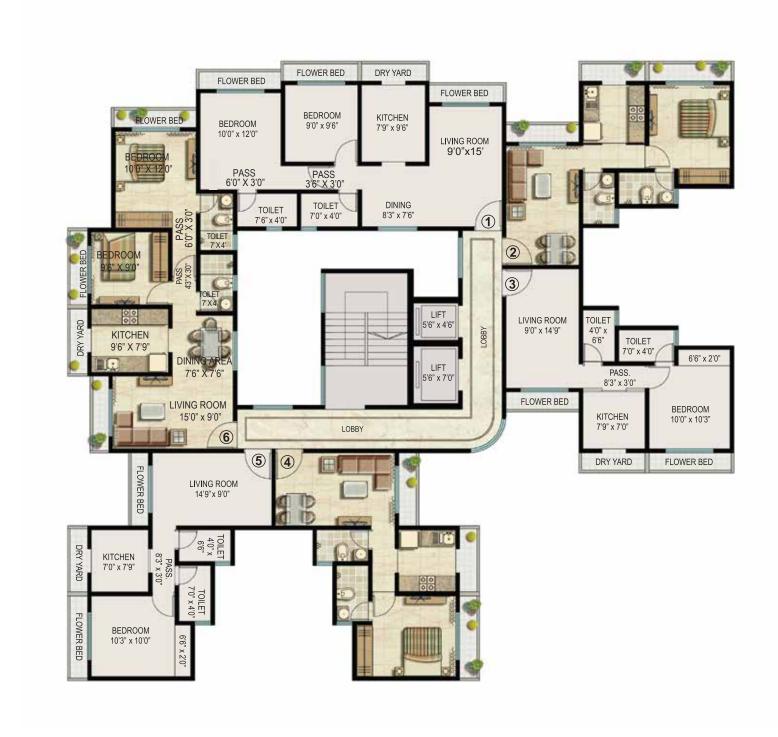

## BROOKLYN PARK FLOOR PLANS

| BROOKLYN PARK (EHPL) – WING C    |       |             |  |  |
|----------------------------------|-------|-------------|--|--|
| TYPE CONFIGURATION APARTMENT NO. |       |             |  |  |
| PLATINUM 1 BHK                   |       | 3, 6 & 7    |  |  |
| PLATINUM                         | 2 BHK | 1, 2, 4 & 5 |  |  |

| BROOKLYN PARK (EHPL) – WING B    |             |             |  |  |  |
|----------------------------------|-------------|-------------|--|--|--|
| TYPE CONFIGURATION APARTMENT NO. |             |             |  |  |  |
| PLATINUM                         | 1, 2, 7 & 8 |             |  |  |  |
| PLATINUM                         | 2 BHK       | 3, 4, 5 & 6 |  |  |  |

## BROOKLYN PARK WING: A

| TYPE     | CONFIGURATION | APARTMENT NO. |  |
|----------|---------------|---------------|--|
| PLATINUM | 2 BHK         | 1, 2, 3 & 4   |  |

## BROOKLYN PARK WING: B

| TYPE CONFIGURATION |       | APARTMENT NO. |  |
|--------------------|-------|---------------|--|
| PLATINUM           | 2 BHK | 1, 2, 3 & 4   |  |

age 20

## BROOKLYN PARK WING: C

| TYPE     | CONFIGURATION | APARTMENT NO. |
|----------|---------------|---------------|
| PLATINUM | 2 BHK         | 1 & 6         |
| PLATINUM | 1 BHK         | 2, 3, 4 & 5   |

## BROOKLYN PARK WING: D & H

| ТҮРЕ     | CONFIGURATION | APARTMENT NO. |
|----------|---------------|---------------|
| PLATINUM | 2 BHK         | 1, 2, 5 & 6   |
| PLATINUM | 1 BHK         | 3, 4 & 7      |

## BROOKLYN PARK WING: E

| TYPE     | CONFIGURATION | APARTMENT NO. |
|----------|---------------|---------------|
| PLATINUM | 2 BHK         | 1 & 4         |
| PLATINUM | 1 BHK         | 2 & 3         |

## BROOKLYN PARK WING: F & I

| TYPE     | CONFIGURATION | APARTMENT NO. |
|----------|---------------|---------------|
| PLATINUM | 1 BHK         | 1, 2, 3 & 4   |