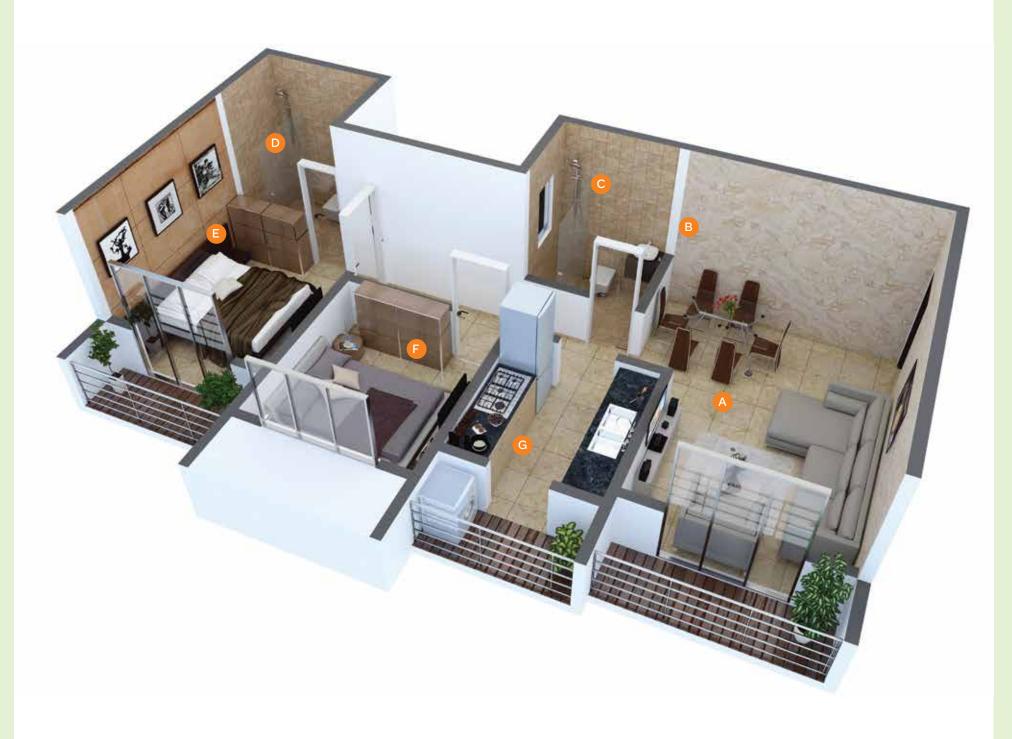

## 2 BHK ISO VIEW

A: Living room B: Dining C: Washroom D: Bathroom E: Master Bedroom F: Guest Bedroom G: Kitchen