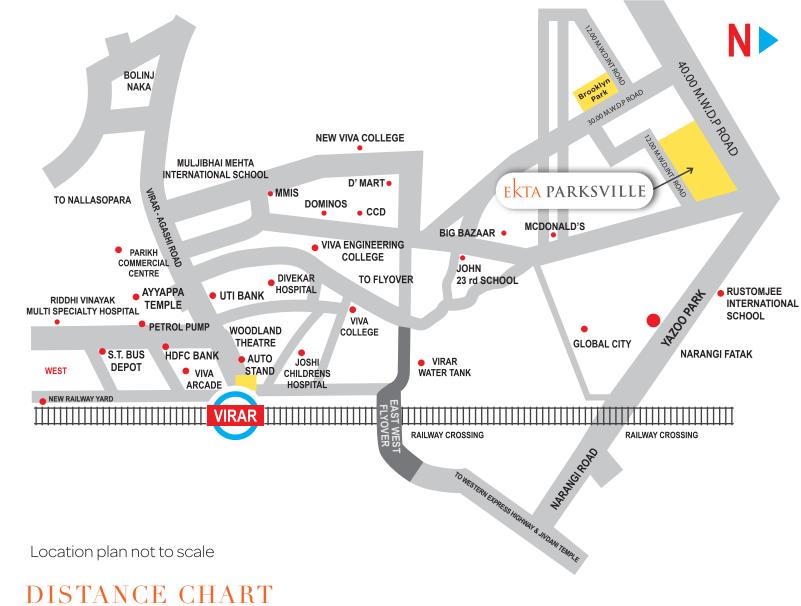

## LOCATION MAP

- Virar Railway Station 1.9 km
- Western Express Highway 10.8 Km
- Supermarkets D-MART/ Reliance Fresh 1.4 Km
- NEW VIVA College 1.6 Km
- Rustomjee Cambridge International High School & Junior College 1 Km
- Riddhi Vinayak Multi Specialty Hospital 3.7 Km
- Jivdani Mata Temple 4.2 Km
- Holy Spirit Church 5.7 Km
- Jama Masjid 2.5 Km
- Arnala Beach 10.5 Km
- Yazoo Park 0.5 Km
- Great Escape Water Park 18.5 Km

Disclaimer: All distances are approximate.