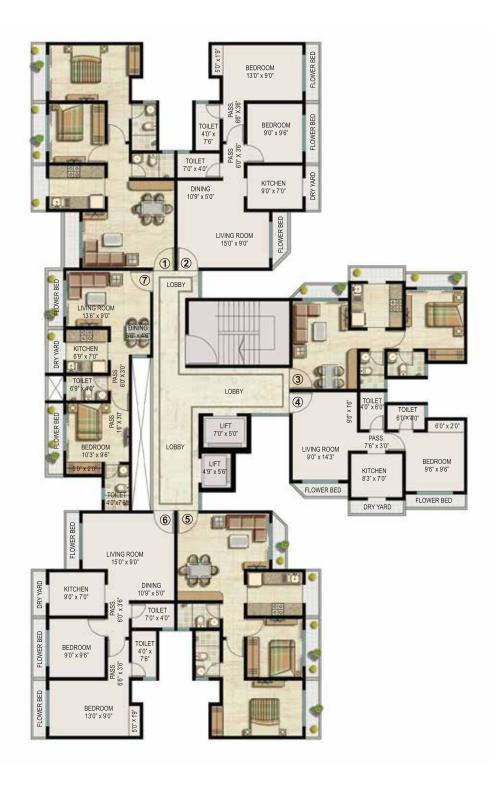

## BROOKLYN PARK FLOOR PLANS

| BROOKLYN PARK (EHPL) – WING C    |       |             |  |  |
|----------------------------------|-------|-------------|--|--|
| TYPE CONFIGURATION APARTMENT NO. |       |             |  |  |
| PLATINUM 1 BHK                   |       | 3, 6 & 7    |  |  |
| PLATINUM                         | 2 BHK | 1, 2, 4 & 5 |  |  |

| BROOKLYN PARK (EHPL) – WING B    |             |             |  |  |  |
|----------------------------------|-------------|-------------|--|--|--|
| TYPE CONFIGURATION APARTMENT NO. |             |             |  |  |  |
| PLATINUM                         | 1, 2, 7 & 8 |             |  |  |  |
| PLATINUM                         | 2 BHK       | 3, 4, 5 & 6 |  |  |  |

## BROOKLYN PARK WING: A

| TYPE     | CONFIGURATION | APARTMENT NO. |  |
|----------|---------------|---------------|--|
| PLATINUM | 2 BHK         | 1, 2, 3 & 4   |  |

## BROOKLYN PARK WING: B

| TYPE CONFIGURATION |       | APARTMENT NO. |  |
|--------------------|-------|---------------|--|
| PLATINUM           | 2 BHK | 1, 2, 3 & 4   |  |

age 20

## BROOKLYN PARK WING: C

| TYPE     | CONFIGURATION | APARTMENT NO. |
|----------|---------------|---------------|
| PLATINUM | 2 BHK         | 1 & 6         |
| PLATINUM | 1 BHK         | 2, 3, 4 & 5   |

## BROOKLYN PARK WING: D & H

| ТҮРЕ     | CONFIGURATION | APARTMENT NO. |
|----------|---------------|---------------|
| PLATINUM | 2 BHK         | 1, 2, 5 & 6   |
| PLATINUM | 1 BHK         | 3, 4 & 7      |

## BROOKLYN PARK WING: E

| TYPE     | CONFIGURATION | APARTMENT NO. |
|----------|---------------|---------------|
| PLATINUM | 2 BHK         | 1 & 4         |
| PLATINUM | 1 BHK         | 2 & 3         |

## BROOKLYN PARK WING: F & I

| TYPE     | CONFIGURATION | APARTMENT NO. |
|----------|---------------|---------------|
| PLATINUM | 1 BHK         | 1, 2, 3 & 4   |