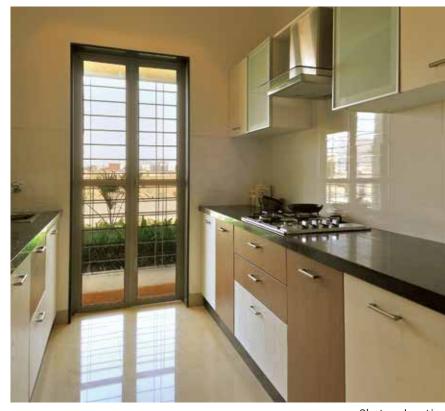

#### Kitchen:

- Modular Kitchen with Granite top with S.S.Sink and Service Platform, Water Purifier
- Ceramic Tiles up to 2 ft. height
- Electric Light Points & Provision for Washing machine
- Loft for storage

#### Windows:

- Anodized Aluminium Sliding Windows
- Granite Window Sills

A home is where the heart is, they say. The 1 & 2 BHK Platinum Apartments at Brooklyn Park are designed with a lot of attention to detail, with top of the line amenities to ensure that you experience a superior lifestyle. Come, stay a cut above.