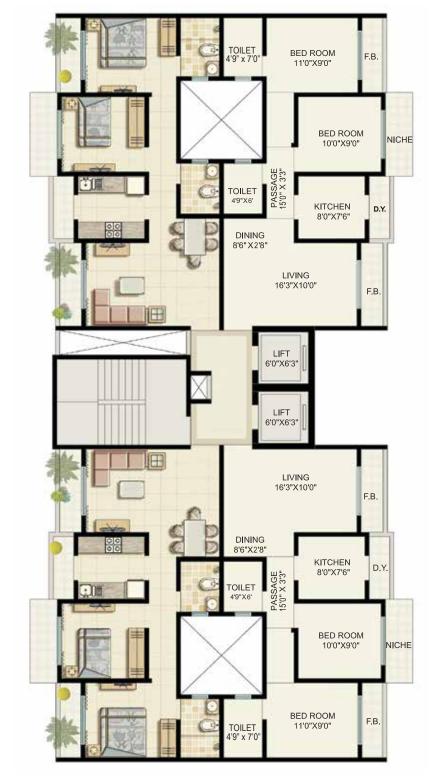

## BROOKLYN PARK FLOOR PLANS

| BROOKLYN PARK (EHPL) – WING C    |       |             |  |  |
|----------------------------------|-------|-------------|--|--|
| TYPE CONFIGURATION APARTMENT NO. |       |             |  |  |
| PLATINUM 1 BHK                   |       | 3, 6 & 7    |  |  |
| PLATINUM                         | 2 BHK | 1, 2, 4 & 5 |  |  |

| BROOKLYN PARK (EHPL) – WING B    |             |             |  |  |  |
|----------------------------------|-------------|-------------|--|--|--|
| TYPE CONFIGURATION APARTMENT NO. |             |             |  |  |  |
| PLATINUM                         | 1, 2, 7 & 8 |             |  |  |  |
| PLATINUM                         | 2 BHK       | 3, 4, 5 & 6 |  |  |  |

## BROOKLYN PARK WING: A

| TYPE     | CONFIGURATION | APARTMENT NO. |  |
|----------|---------------|---------------|--|
| PLATINUM | 2 BHK         | 1, 2, 3 & 4   |  |

## BROOKLYN PARK WING: B

| TYPE CONFIGURATION |       | APARTMENT NO. |  |
|--------------------|-------|---------------|--|
| PLATINUM           | 2 BHK | 1, 2, 3 & 4   |  |

age 20

## BROOKLYN PARK WING: C

| TYPE     | CONFIGURATION | APARTMENT NO. |
|----------|---------------|---------------|
| PLATINUM | 2 BHK         | 1 & 6         |
| PLATINUM | 1 BHK         | 2, 3, 4 & 5   |

## BROOKLYN PARK WING: D & H

| ТҮРЕ     | CONFIGURATION | APARTMENT NO. |
|----------|---------------|---------------|
| PLATINUM | 2 BHK         | 1, 2, 5 & 6   |
| PLATINUM | 1 BHK         | 3, 4 & 7      |

## BROOKLYN PARK WING: E

| TYPE     | CONFIGURATION | APARTMENT NO. |
|----------|---------------|---------------|
| PLATINUM | 2 BHK         | 1 & 4         |
| PLATINUM | 1 BHK         | 2 & 3         |

## BROOKLYN PARK WING: F & I

| TYPE     | CONFIGURATION | APARTMENT NO. |
|----------|---------------|---------------|
| PLATINUM | 1 BHK         | 1, 2, 3 & 4   |