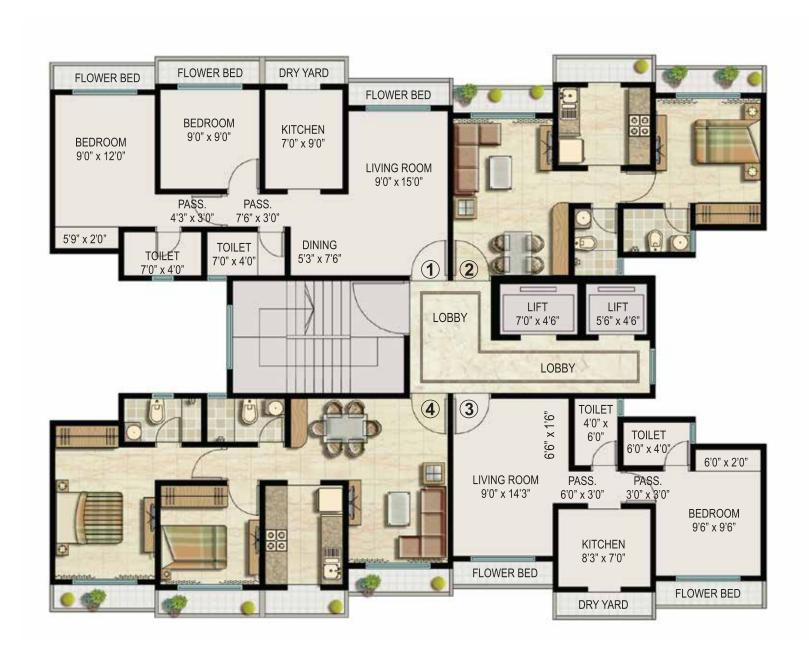

## EKTA PARKSVILLE FLOOR PLANS

| CONFIGURATION & APARTMENT NO. |                                                   |             |   |   |  |
|-------------------------------|---------------------------------------------------|-------------|---|---|--|
| LEGENDS                       | WINGS 1 BHK PLATINUM 2 BHK CLASSIC 3 BHK PLATINUM |             |   |   |  |
| CENTRAL PARK                  | С                                                 | 1, 2, 5 & 6 | 3 | 4 |  |
| LINCOLN PARK                  | F                                                 | 1, 2, 5 & 6 | 4 | 3 |  |
| SENTOSA PARK                  | F                                                 | 1, 2, 5 & 6 | 3 | 4 |  |

## EKTA PARKSVILLE FLOOR PLANS

| CONFIGURATION & APARTMENT NO. |                                                       |             |   |       |  |  |
|-------------------------------|-------------------------------------------------------|-------------|---|-------|--|--|
| LEGENDS                       | GENDS WINGS 1 BHK CLASSIC 2 BHK CLASSIC 2 BHK PLATINU |             |   |       |  |  |
| CENTRAL PARK                  | F                                                     | 3, 4, 6 & 7 | 5 | 1 & 2 |  |  |
| LINCOLN PARK                  | С                                                     | 1, 2, 4 & 5 | 3 | 6 & 7 |  |  |
| SENTOSA PARK                  | C, I                                                  | 3, 4, 6 & 7 | 5 | 1 & 2 |  |  |