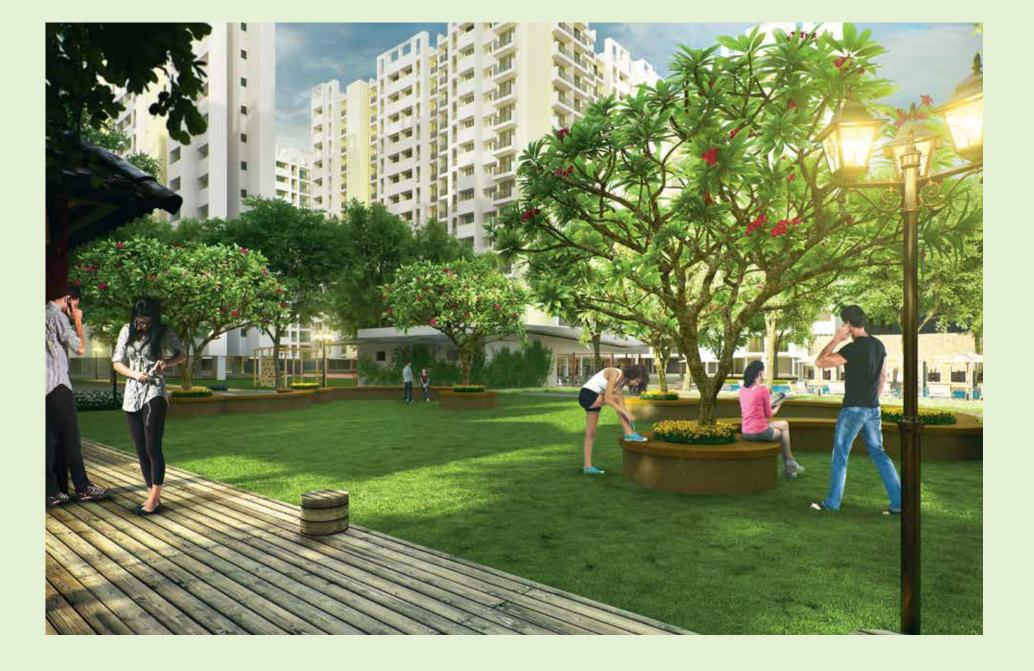

# ONE LARGE LIFESTYLE PROJECT. FOUR BEAUTIFULLY THEMED RESIDENTIAL CLUSTERS.

Each of the four grand parks at EKTA Parksville is designed around a specific theme to meet unique needs. Sentosa Park, which comes with a jogging track, is all about fitness. While Central Park has a basketball court for sport enthusiasts, Lincoln Park is for those who crave entertainment. And finally, Brooklyn Park comes with water bodies for relaxation and leisure. All these parks also have the finest amenities and luxuries to deliver a lifestyle experience like no other. So, pick your theme. And choose your residence.

#### BROOKLYN PARK

- CHILDREN'S PLAY AREA
- GAZEBO
- LAWN

Shot on location