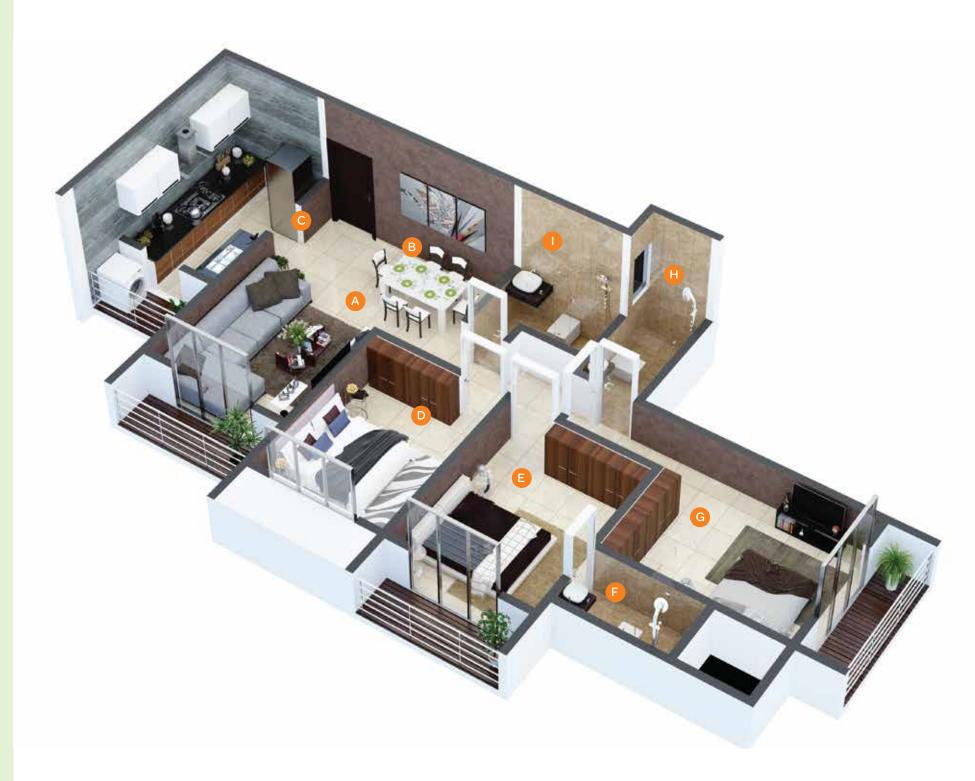

## 3 BHK ISO VIEW

A: Living room B: Dining C: Kitchen D: Bedroom E: Master Bedroom F: Master Bathroom G: Guest Bedroom H: Washroom I: Bathroom