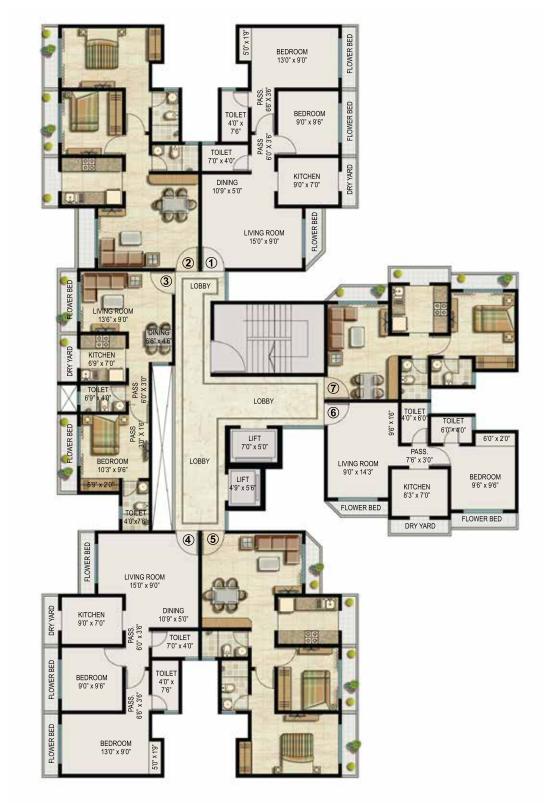

## EKTA PARKSVILLE FLOOR PLANS

| CONFIGURATION & APARTMENT NO. |                                                   |             |   |   |  |
|-------------------------------|---------------------------------------------------|-------------|---|---|--|
| LEGENDS                       | WINGS 1 BHK PLATINUM 2 BHK CLASSIC 3 BHK PLATINUM |             |   |   |  |
| CENTRAL PARK                  | С                                                 | 1, 2, 5 & 6 | 3 | 4 |  |
| LINCOLN PARK                  | F                                                 | 1, 2, 5 & 6 | 4 | 3 |  |
| SENTOSA PARK                  | F                                                 | 1, 2, 5 & 6 | 3 | 4 |  |

| CONFIGURATION & APARTMEN |         |               |                |  |
|--------------------------|---------|---------------|----------------|--|
| LEGENDS                  | WINGS   | 1 BHK CLASSIC | 1 BHK PLATINUM |  |
| CENTRAL PARK             | A, B, D | 1 & 2         | 3 & 4          |  |
| LINCOLN PARK             | E, G, H | 3 & 4         | 1 & 2          |  |
| SENTOSA PARK             | G, E, D | 3 & 4         | 1 & 2          |  |

## EKTA PARKSVILLE FLOOR PLANS

| CONFIGURATION & APARTMENT NO. |                                                       |             |   |       |  |  |
|-------------------------------|-------------------------------------------------------|-------------|---|-------|--|--|
| LEGENDS                       | GENDS WINGS 1 BHK CLASSIC 2 BHK CLASSIC 2 BHK PLATINU |             |   |       |  |  |
| CENTRAL PARK                  | F                                                     | 3, 4, 6 & 7 | 5 | 1 & 2 |  |  |
| LINCOLN PARK                  | С                                                     | 1, 2, 4 & 5 | 3 | 6 & 7 |  |  |
| SENTOSA PARK                  | C, I                                                  | 3, 4, 6 & 7 | 5 | 1 & 2 |  |  |

|              |       | RATION & APART | MENT NO.      |                |
|--------------|-------|----------------|---------------|----------------|
| LEGENDS      | WINGS | 1 BHK CLASSIC  | 2 BHK CLASSIC | 3 BHK PLATINUM |
| CENTRAL PARK | G     | 1, 2, 5 & 6    | 4             | 3              |
| LINCOLN PARK | В     | 1, 2, 5 & 6    | 3             | 4              |
| SENTOSA PARK | J     | 1, 2, 5 & 6    | 4             | 3              |

## EKTA PARKSVILLE FLOOR PLAN

|              |            | CONFIGURATION & APARTMENT NO. |  |
|--------------|------------|-------------------------------|--|
| LEGENDS      | WINGS      | 2 BHK PLATINUM                |  |
| CENTRAL PARK | E, H, K    | 1, 2, 3 & 4                   |  |
| LINCOLN PARK | A, D       | 1, 2, 3 & 4                   |  |
| SENTOSA PARK | A, B, H, K | 1, 2, 3 & 4                   |  |