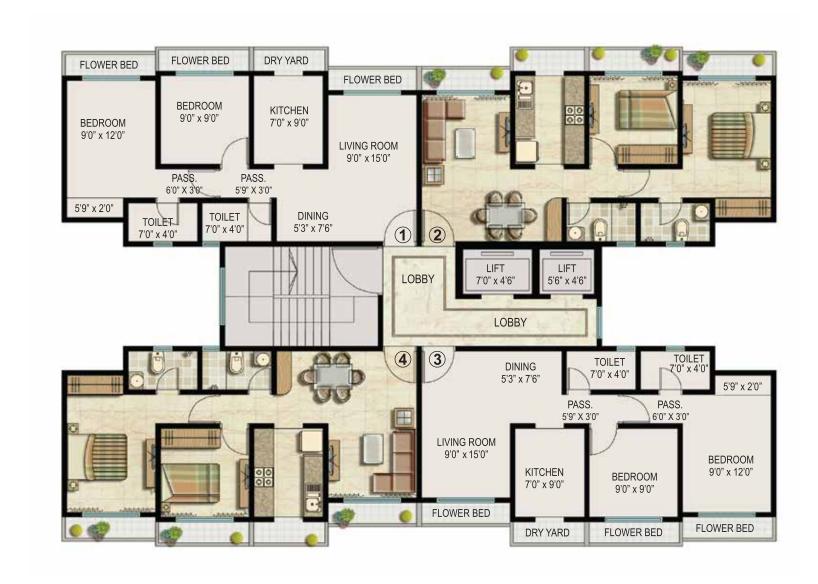

## EKTA PARKSVILLE FLOOR PLANS

| CONFIGURATION & APARTMENT NO. |                                                   |             |   |   |  |
|-------------------------------|---------------------------------------------------|-------------|---|---|--|
| LEGENDS                       | WINGS 1 BHK PLATINUM 2 BHK CLASSIC 3 BHK PLATINUM |             |   |   |  |
| CENTRAL PARK                  | С                                                 | 1, 2, 5 & 6 | 3 | 4 |  |
| LINCOLN PARK                  | F                                                 | 1, 2, 5 & 6 | 4 | 3 |  |
| SENTOSA PARK                  | F                                                 | 1, 2, 5 & 6 | 3 | 4 |  |

| CONFIGURATION & APARTMEN |         |               |                |  |
|--------------------------|---------|---------------|----------------|--|
| LEGENDS                  | WINGS   | 1 BHK CLASSIC | 1 BHK PLATINUM |  |
| CENTRAL PARK             | A, B, D | 1 & 2         | 3 & 4          |  |
| LINCOLN PARK             | E, G, H | 3 & 4         | 1 & 2          |  |
| SENTOSA PARK             | G, E, D | 3 & 4         | 1 & 2          |  |

## EKTA PARKSVILLE FLOOR PLANS

| CONFIGURATION & APARTMENT NO. |                                                       |             |   |       |  |  |
|-------------------------------|-------------------------------------------------------|-------------|---|-------|--|--|
| LEGENDS                       | GENDS WINGS 1 BHK CLASSIC 2 BHK CLASSIC 2 BHK PLATINU |             |   |       |  |  |
| CENTRAL PARK                  | F                                                     | 3, 4, 6 & 7 | 5 | 1 & 2 |  |  |
| LINCOLN PARK                  | С                                                     | 1, 2, 4 & 5 | 3 | 6 & 7 |  |  |
| SENTOSA PARK                  | C, I                                                  | 3, 4, 6 & 7 | 5 | 1 & 2 |  |  |

|              |       | RATION & APART | MENT NO.      |                |
|--------------|-------|----------------|---------------|----------------|
| LEGENDS      | WINGS | 1 BHK CLASSIC  | 2 BHK CLASSIC | 3 BHK PLATINUM |
| CENTRAL PARK | G     | 1, 2, 5 & 6    | 4             | 3              |
| LINCOLN PARK | В     | 1, 2, 5 & 6    | 3             | 4              |
| SENTOSA PARK | J     | 1, 2, 5 & 6    | 4             | 3              |

## EKTA PARKSVILLE FLOOR PLAN

|              |            | CONFIGURATION & APARTMENT NO. |  |
|--------------|------------|-------------------------------|--|
| LEGENDS      | WINGS      | 2 BHK PLATINUM                |  |
| CENTRAL PARK | E, H, K    | 1, 2, 3 & 4                   |  |
| LINCOLN PARK | A, D       | 1, 2, 3 & 4                   |  |
| SENTOSA PARK | A, B, H, K | 1, 2, 3 & 4                   |  |