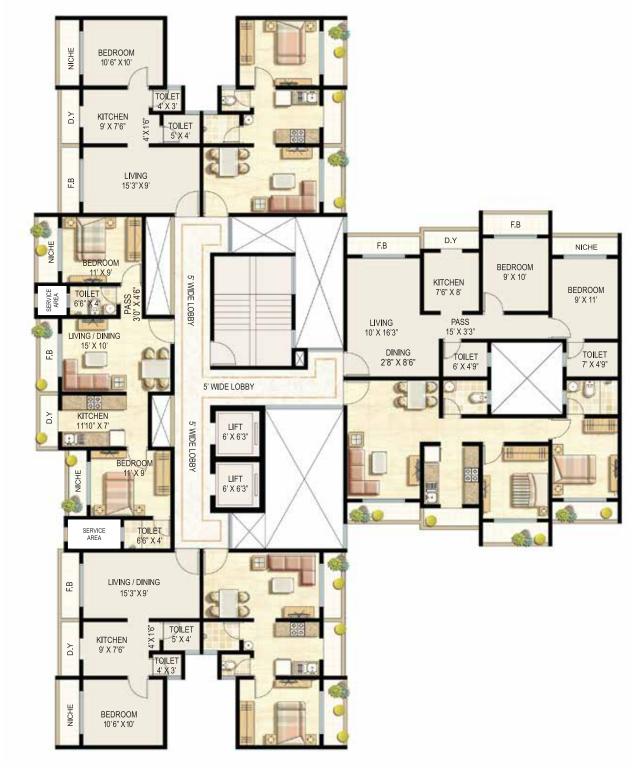

## EKTA PARKSVILLE FLOOR PLANS

| CONFIGURATION & APARTMENT NO. |                                                   |             |   |   |  |
|-------------------------------|---------------------------------------------------|-------------|---|---|--|
| LEGENDS                       | WINGS 1 BHK PLATINUM 2 BHK CLASSIC 3 BHK PLATINUM |             |   |   |  |
| CENTRAL PARK                  | С                                                 | 1, 2, 5 & 6 | 3 | 4 |  |
| LINCOLN PARK                  | F                                                 | 1, 2, 5 & 6 | 4 | 3 |  |
| SENTOSA PARK                  | F                                                 | 1, 2, 5 & 6 | 3 | 4 |  |

| CONFIGURATION & APARTMEN |         |               |                |  |
|--------------------------|---------|---------------|----------------|--|
| LEGENDS                  | WINGS   | 1 BHK CLASSIC | 1 BHK PLATINUM |  |
| CENTRAL PARK             | A, B, D | 1 & 2         | 3 & 4          |  |
| LINCOLN PARK             | E, G, H | 3 & 4         | 1 & 2          |  |
| SENTOSA PARK             | G, E, D | 3 & 4         | 1 & 2          |  |

## EKTA PARKSVILLE FLOOR PLANS

| CONFIGURATION & APARTMENT NO. |                                                       |             |   |       |  |  |
|-------------------------------|-------------------------------------------------------|-------------|---|-------|--|--|
| LEGENDS                       | GENDS WINGS 1 BHK CLASSIC 2 BHK CLASSIC 2 BHK PLATINU |             |   |       |  |  |
| CENTRAL PARK                  | F                                                     | 3, 4, 6 & 7 | 5 | 1 & 2 |  |  |
| LINCOLN PARK                  | С                                                     | 1, 2, 4 & 5 | 3 | 6 & 7 |  |  |
| SENTOSA PARK                  | C, I                                                  | 3, 4, 6 & 7 | 5 | 1 & 2 |  |  |

|              |       | RATION & APART | MENT NO.      |                |
|--------------|-------|----------------|---------------|----------------|
| LEGENDS      | WINGS | 1 BHK CLASSIC  | 2 BHK CLASSIC | 3 BHK PLATINUM |
| CENTRAL PARK | G     | 1, 2, 5 & 6    | 4             | 3              |
| LINCOLN PARK | В     | 1, 2, 5 & 6    | 3             | 4              |
| SENTOSA PARK | J     | 1, 2, 5 & 6    | 4             | 3              |

## EKTA PARKSVILLE FLOOR PLAN

|              |            | CONFIGURATION & APARTMENT NO. |  |
|--------------|------------|-------------------------------|--|
| LEGENDS      | WINGS      | 2 BHK PLATINUM                |  |
| CENTRAL PARK | E, H, K    | 1, 2, 3 & 4                   |  |
| LINCOLN PARK | A, D       | 1, 2, 3 & 4                   |  |
| SENTOSA PARK | A, B, H, K | 1, 2, 3 & 4                   |  |