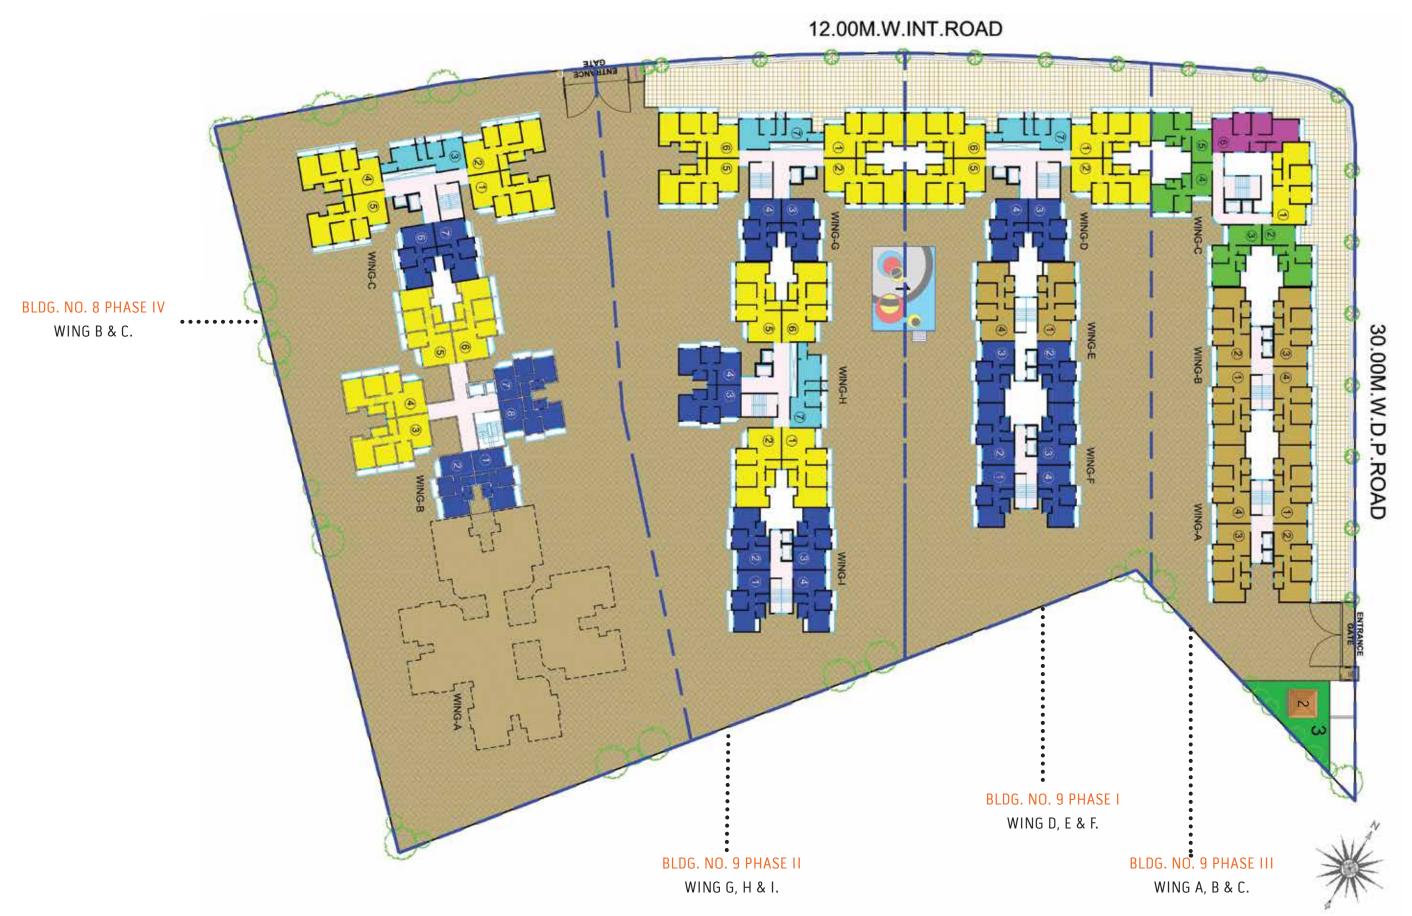

## LAYOUT AND PHASE BIFURCATION - BROOKLYN PARK

## LEGEND - BROOKLYN PARK (PHASE IV)

- 1 CHILDREN'S PLAY AREA
- 2 GAZEBO
- 3 LAWN

10

Shot on location

GAZEBO

• CHESS BOARD

• SHRUB BED

Shot on location

| PHASES                                      | WING                 | RERA REGISTRATION NO. |
|---------------------------------------------|----------------------|-----------------------|
| EKTA PARKSVILLE PHASE I<br>(CENTRAL PARK)   | А ТО Н & К           | P9900000116           |
| EKTA PARKSVILLE PHASE II<br>(LINCOLN PARK)  | А ТО Н               | P9900000115           |
| EKTA PARKSVILLE PHASE III<br>(SENTOSA PARK) | A TO K               | P9900000109           |
| BROOKLYN PARK PHASE I                       | BLDG. NO. 9 D, E & F | P9900000134           |
| BROOKLYN PARK PHASE II                      | BLDG. NO. 9 G, H & I | P9900000110           |
| BROOKLYN PARK PHASE III                     | BLDG. NO. 9 A, B & C | P99000000148          |
| BROOKLYN PARK PHASE IV                      | BLDG. NO. 8 B & C    | P99000000417          |