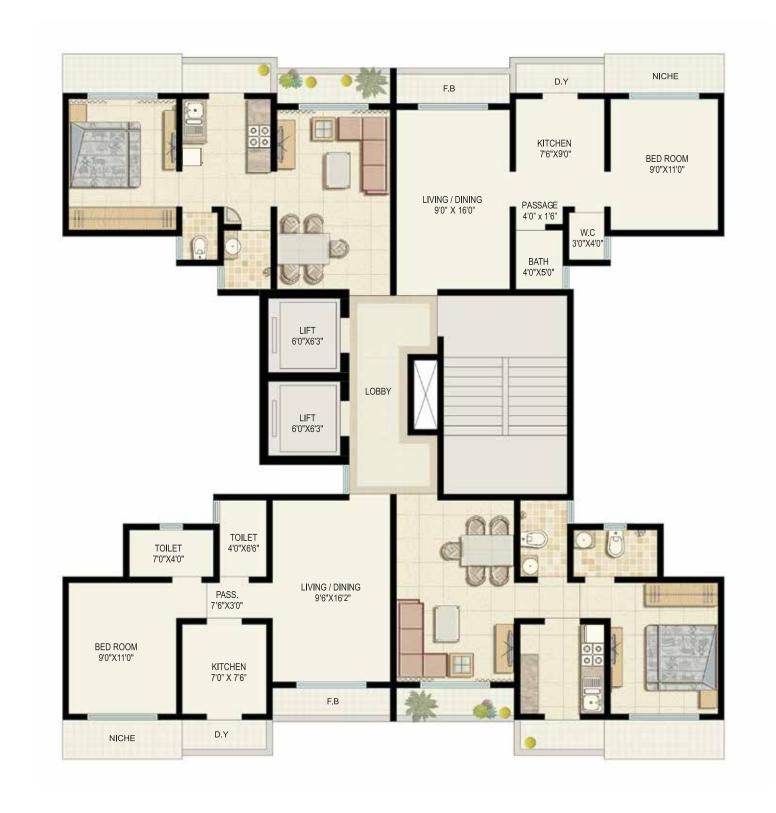

## BROOKLYN PARK WING: A

| TYPE     | CONFIGURATION | APARTMENT NO. |  |
|----------|---------------|---------------|--|
| PLATINUM | 2 BHK         | 1, 2, 3 & 4   |  |

## BROOKLYN PARK WING: B

| TYPE CONFIGURATION |       | APARTMENT NO. |  |
|--------------------|-------|---------------|--|
| PLATINUM           | 2 BHK | 1, 2, 3 & 4   |  |

age 20

## BROOKLYN PARK WING: C

| TYPE     | CONFIGURATION | APARTMENT NO. |
|----------|---------------|---------------|
| PLATINUM | 2 BHK         | 1 & 6         |
| PLATINUM | 1 BHK         | 2, 3, 4 & 5   |

## BROOKLYN PARK WING: D & H

| ТҮРЕ     | CONFIGURATION | APARTMENT NO. |
|----------|---------------|---------------|
| PLATINUM | 2 BHK         | 1, 2, 5 & 6   |
| PLATINUM | 1 BHK         | 3, 4 & 7      |

## BROOKLYN PARK WING: E

| TYPE     | CONFIGURATION | APARTMENT NO. |
|----------|---------------|---------------|
| PLATINUM | 2 BHK         | 1 & 4         |
| PLATINUM | 1 BHK         | 2 & 3         |

## BROOKLYN PARK WING: F & I

| TYPE     | CONFIGURATION | APARTMENT NO. |
|----------|---------------|---------------|
| PLATINUM | 1 BHK         | 1, 2, 3 & 4   |