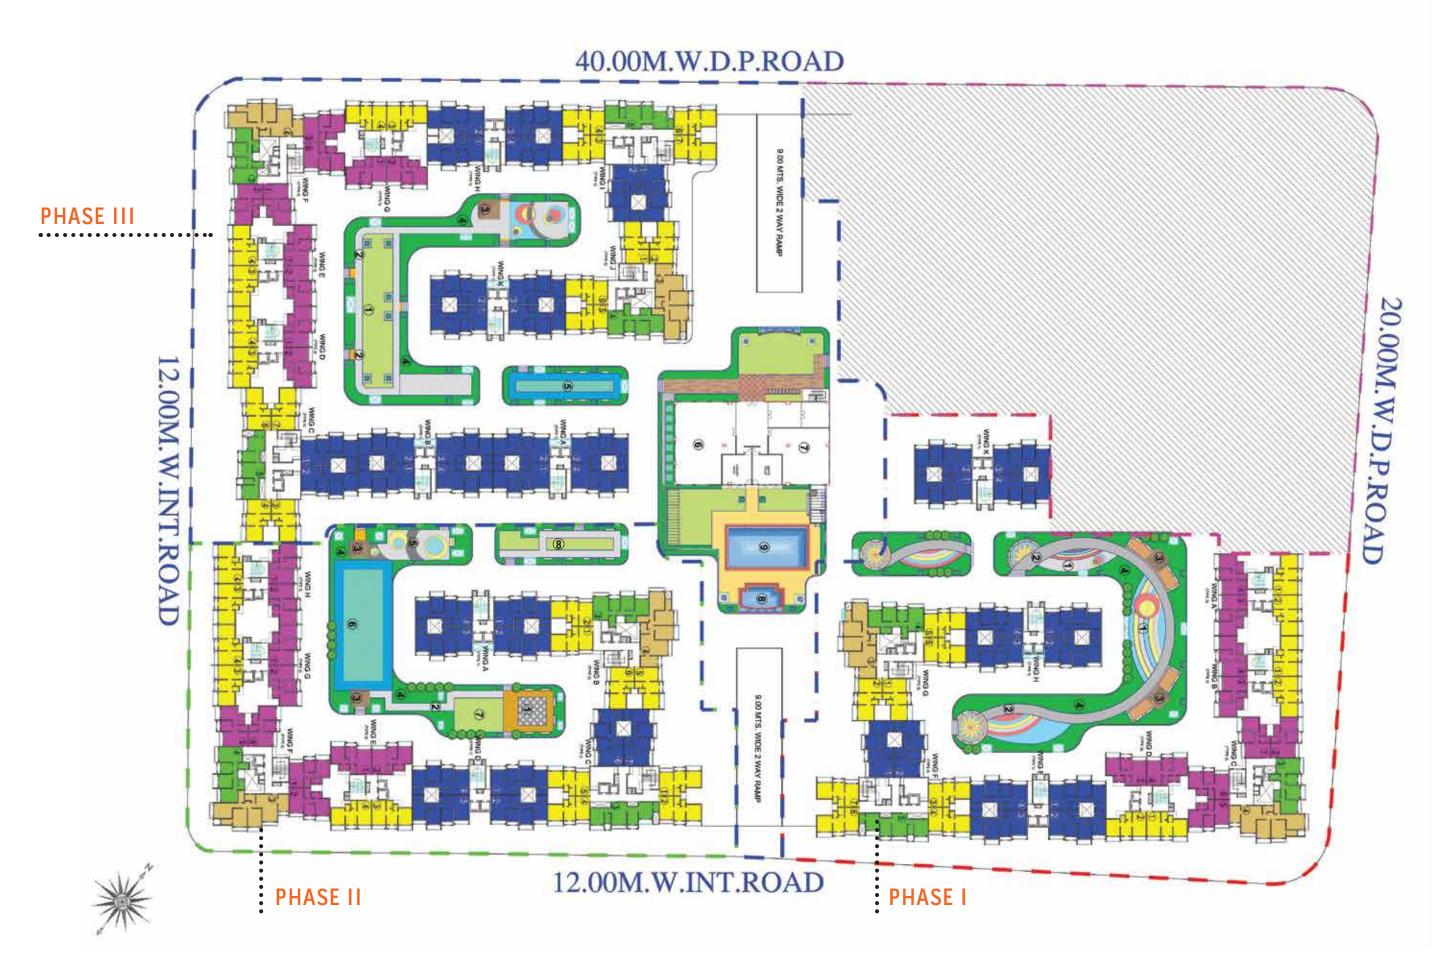

#### LAYOUT AND PHASE BIFURCATION - EKTA PARKSVILLE

#### LEGEND - CENTRAL PARK (PHASE I)

- 1 CHILDREN'S PLAY AREA
- 2 JOGGING TRACK
- 3 GAZEBO
- 4 SHRUB BED

### LEGEND - LINCOLN PARK (PHASE II)

- 1 CHESS BOARD
- 2 JOGGING TRACK
- 3 GAZEBO
- 4 SHRUB BED
- 5 OUTDOOR PLAY AREA WITH PLAY EQUIPMENTS
- 6 MULTI-PURPOSE COURT
- 7 OPEN GYM
- 8 OPEN LAWN

#### LEGEND - SENTOSA PARK (PHASE III)

- 1 PARTY LAWN
- 2 JOGGING TRACK
- 3 GAZEBO
- 4 SHRUB BED
- 5 NET CRICKET
- 6 MULTI-PURPOSE HALL/ GAMES ROOM
- 7 CLUBHOUSE
- 8 KIDS POOL
- 9 SWIMMING POOL
- 1 BHK CLASSIC
- 2 BHK PLATINUM
- 1 BHK PLATINUM 3 BHK PLATINUM
- 2 BHK CLASSIC