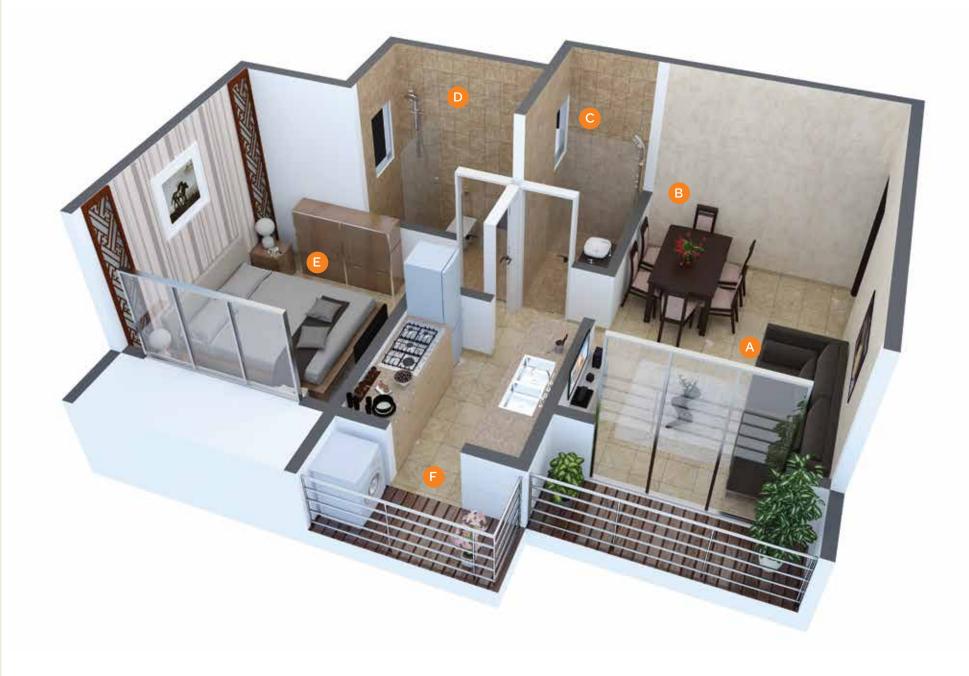

## 1 BHK ISO VIEW

A: Living room B: Dining C: Washroom D: Bathroom E: Bedroom F: Kitchen