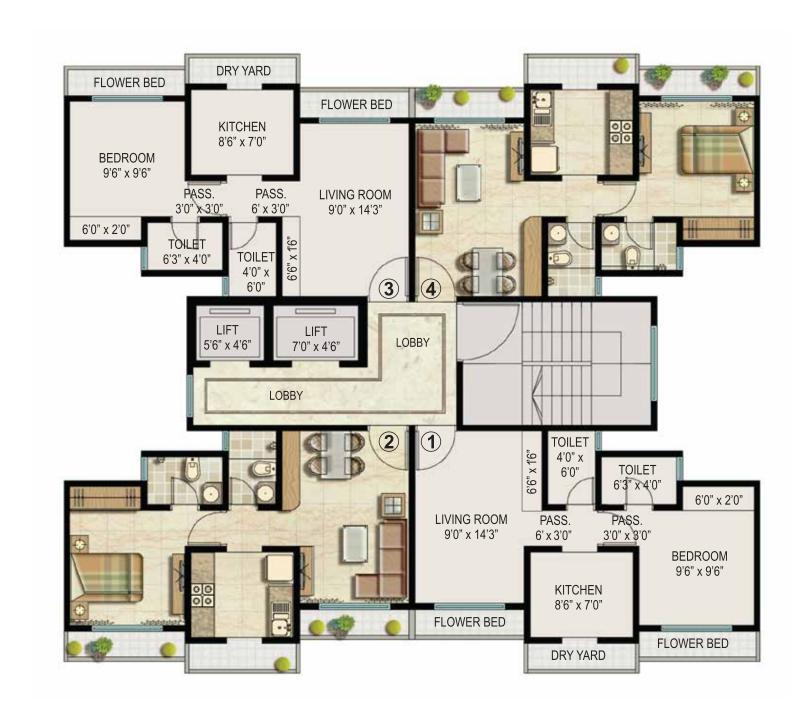

|              |       | RATION & APART | MENT NO.      |                |
|--------------|-------|----------------|---------------|----------------|
| LEGENDS      | WINGS | 1 BHK CLASSIC  | 2 BHK CLASSIC | 3 BHK PLATINUM |
| CENTRAL PARK | G     | 1, 2, 5 & 6    | 4             | 3              |
| LINCOLN PARK | В     | 1, 2, 5 & 6    | 3             | 4              |
| SENTOSA PARK | J     | 1, 2, 5 & 6    | 4             | 3              |

## EKTA PARKSVILLE FLOOR PLAN

|              |            | CONFIGURATION & APARTMENT NO. |  |
|--------------|------------|-------------------------------|--|
| LEGENDS      | WINGS      | 2 BHK PLATINUM                |  |
| CENTRAL PARK | E, H, K    | 1, 2, 3 & 4                   |  |
| LINCOLN PARK | A, D       | 1, 2, 3 & 4                   |  |
| SENTOSA PARK | A, B, H, K | 1, 2, 3 & 4                   |  |