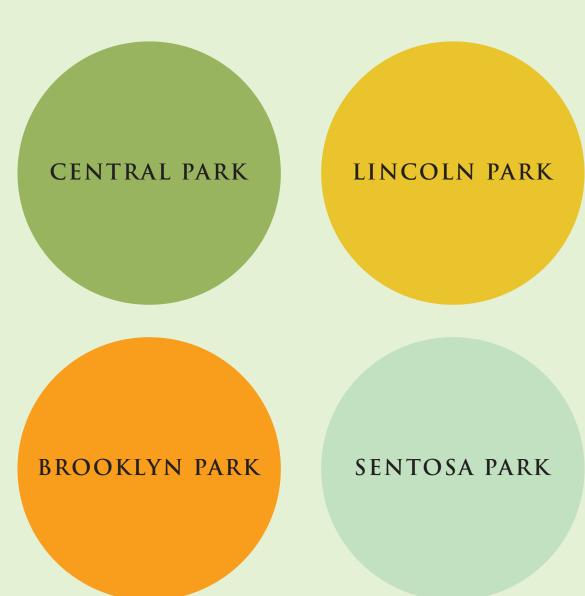

# ONE LARGE LIFESTYLE PROJECT. FOUR BEAUTIFULLY THEMED RESIDENTIAL CLUSTERS.

Each of the four grand parks at EKTA Parksville is designed around a specific theme to meet unique needs. Sentosa Park, which comes with a jogging track, is all about fitness. While Central Park has a basketball court for sport enthusiasts, Lincoln Park is for those who crave entertainment. And finally, Brooklyn Park comes with water bodies for relaxation and leisure. All these parks also have the finest amenities and luxuries to deliver a lifestyle experience like no other. So, pick your theme. And choose your residence.

CENTRAL PARK

PARK WITH CHILDREN'S PLAY AREA

LINCOLN PARK

PARK WITH CHESS BOARD

SENTOSA PARK

PARK WITH SWIMMING POOL

BROOKLYN PARK

PARK WITH GAZEBO