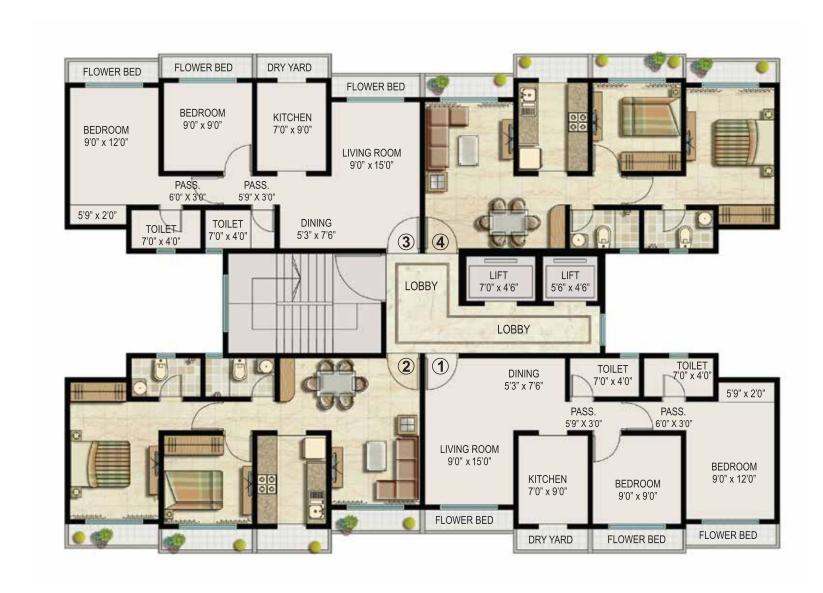

## EKTA PARKSVILLE FLOOR PLANS

| CONFIGURATION & APARTMENT NO. |                                                   |             |   |   |  |
|-------------------------------|---------------------------------------------------|-------------|---|---|--|
| LEGENDS                       | WINGS 1 BHK PLATINUM 2 BHK CLASSIC 3 BHK PLATINUM |             |   |   |  |
| CENTRAL PARK                  | С                                                 | 1, 2, 5 & 6 | 3 | 4 |  |
| LINCOLN PARK                  | F                                                 | 1, 2, 5 & 6 | 4 | 3 |  |
| SENTOSA PARK                  | F                                                 | 1, 2, 5 & 6 | 3 | 4 |  |

| CONFIGURATION & APARTMEN |         |               |                |  |
|--------------------------|---------|---------------|----------------|--|
| LEGENDS                  | WINGS   | 1 BHK CLASSIC | 1 BHK PLATINUM |  |
| CENTRAL PARK             | A, B, D | 1 & 2         | 3 & 4          |  |
| LINCOLN PARK             | E, G, H | 3 & 4         | 1 & 2          |  |
| SENTOSA PARK             | G, E, D | 3 & 4         | 1 & 2          |  |

## EKTA PARKSVILLE FLOOR PLANS

| CONFIGURATION & APARTMENT NO. |                                                       |             |   |       |  |  |
|-------------------------------|-------------------------------------------------------|-------------|---|-------|--|--|
| LEGENDS                       | GENDS WINGS 1 BHK CLASSIC 2 BHK CLASSIC 2 BHK PLATINU |             |   |       |  |  |
| CENTRAL PARK                  | F                                                     | 3, 4, 6 & 7 | 5 | 1 & 2 |  |  |
| LINCOLN PARK                  | С                                                     | 1, 2, 4 & 5 | 3 | 6 & 7 |  |  |
| SENTOSA PARK                  | C, I                                                  | 3, 4, 6 & 7 | 5 | 1 & 2 |  |  |

|              |       | RATION & APART | MENT NO.      |                |
|--------------|-------|----------------|---------------|----------------|
| LEGENDS      | WINGS | 1 BHK CLASSIC  | 2 BHK CLASSIC | 3 BHK PLATINUM |
| CENTRAL PARK | G     | 1, 2, 5 & 6    | 4             | 3              |
| LINCOLN PARK | В     | 1, 2, 5 & 6    | 3             | 4              |
| SENTOSA PARK | J     | 1, 2, 5 & 6    | 4             | 3              |

## EKTA PARKSVILLE FLOOR PLAN

|              |            | CONFIGURATION & APARTMENT NO. |  |
|--------------|------------|-------------------------------|--|
| LEGENDS      | WINGS      | 2 BHK PLATINUM                |  |
| CENTRAL PARK | E, H, K    | 1, 2, 3 & 4                   |  |
| LINCOLN PARK | A, D       | 1, 2, 3 & 4                   |  |
| SENTOSA PARK | A, B, H, K | 1, 2, 3 & 4                   |  |