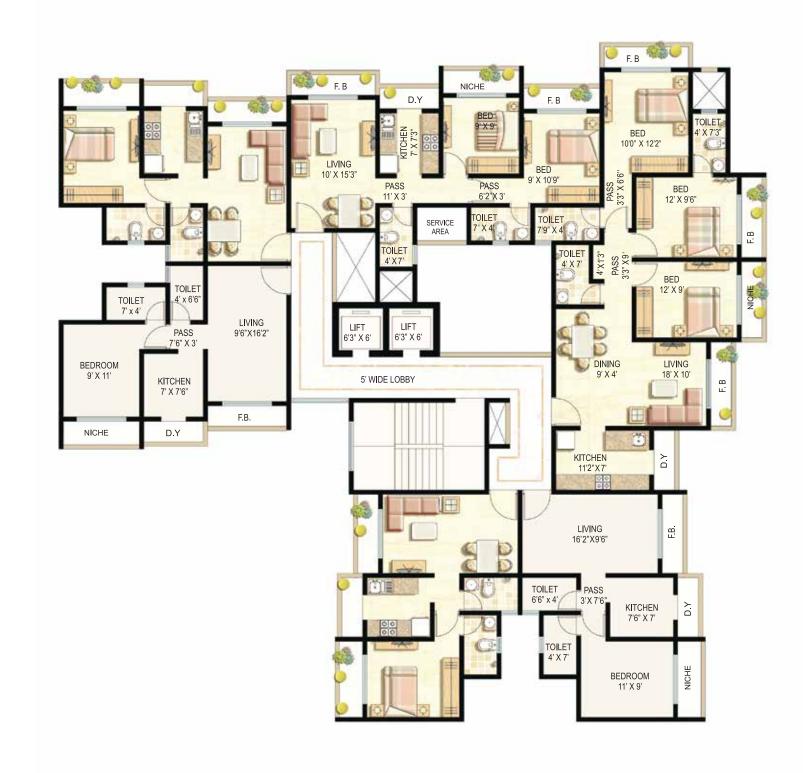

## BROOKLYN PARK FLOOR PLANS

| BROOKLYN PARK (EHPL) – WING C    |       |             |  |  |
|----------------------------------|-------|-------------|--|--|
| TYPE CONFIGURATION APARTMENT NO. |       |             |  |  |
| PLATINUM 1 BHK                   |       | 3, 6 & 7    |  |  |
| PLATINUM                         | 2 BHK | 1, 2, 4 & 5 |  |  |

| BROOKLYN PARK (EHPL) – WING B    |             |             |  |  |  |
|----------------------------------|-------------|-------------|--|--|--|
| TYPE CONFIGURATION APARTMENT NO. |             |             |  |  |  |
| PLATINUM                         | 1, 2, 7 & 8 |             |  |  |  |
| PLATINUM                         | 2 BHK       | 3, 4, 5 & 6 |  |  |  |