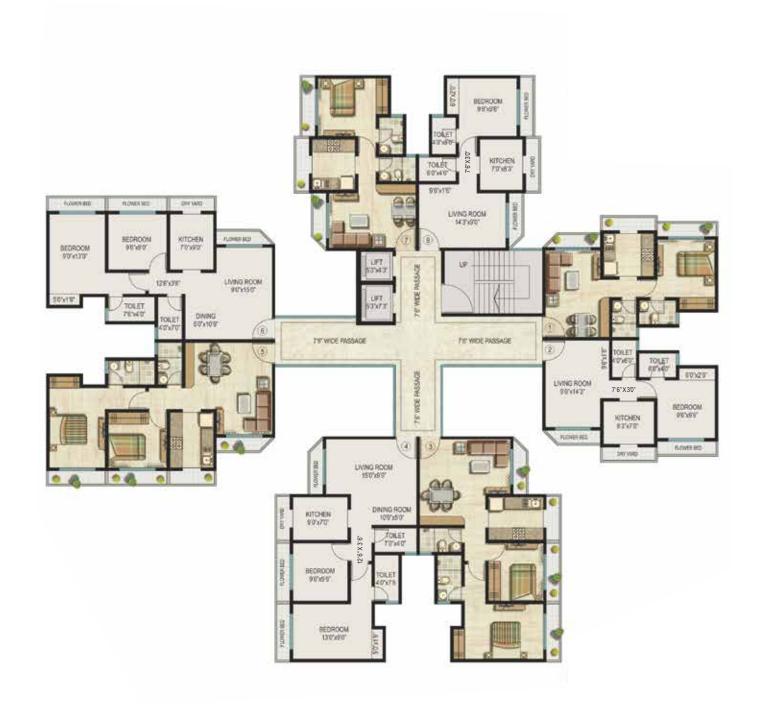

## BROOKLYN PARK FLOOR PLANS

| BROOKLYN PARK (EHPL) – WING C    |       |             |  |  |
|----------------------------------|-------|-------------|--|--|
| TYPE CONFIGURATION APARTMENT NO. |       |             |  |  |
| PLATINUM 1 BHK                   |       | 3, 6 & 7    |  |  |
| PLATINUM                         | 2 BHK | 1, 2, 4 & 5 |  |  |

| BROOKLYN PARK (EHPL) – WING B    |             |             |  |  |  |
|----------------------------------|-------------|-------------|--|--|--|
| TYPE CONFIGURATION APARTMENT NO. |             |             |  |  |  |
| PLATINUM                         | 1, 2, 7 & 8 |             |  |  |  |
| PLATINUM                         | 2 BHK       | 3, 4, 5 & 6 |  |  |  |

## BROOKLYN PARK WING: A

| TYPE     | CONFIGURATION | APARTMENT NO. |  |
|----------|---------------|---------------|--|
| PLATINUM | 2 BHK         | 1, 2, 3 & 4   |  |

## BROOKLYN PARK WING: B

| TYPE CONFIGURATION |       | APARTMENT NO. |  |
|--------------------|-------|---------------|--|
| PLATINUM           | 2 BHK | 1, 2, 3 & 4   |  |

age 20

## BROOKLYN PARK WING: C

| TYPE     | CONFIGURATION | APARTMENT NO. |
|----------|---------------|---------------|
| PLATINUM | 2 BHK         | 1 & 6         |
| PLATINUM | 1 BHK         | 2, 3, 4 & 5   |

## BROOKLYN PARK WING: D & H

| ТҮРЕ     | CONFIGURATION | APARTMENT NO. |
|----------|---------------|---------------|
| PLATINUM | 2 BHK         | 1, 2, 5 & 6   |
| PLATINUM | 1 BHK         | 3, 4 & 7      |

## BROOKLYN PARK WING: E

| TYPE     | CONFIGURATION | APARTMENT NO. |
|----------|---------------|---------------|
| PLATINUM | 2 BHK         | 1 & 4         |
| PLATINUM | 1 BHK         | 2 & 3         |

## BROOKLYN PARK WING: F & I

| TYPE     | CONFIGURATION | APARTMENT NO. |
|----------|---------------|---------------|
| PLATINUM | 1 BHK         | 1, 2, 3 & 4   |