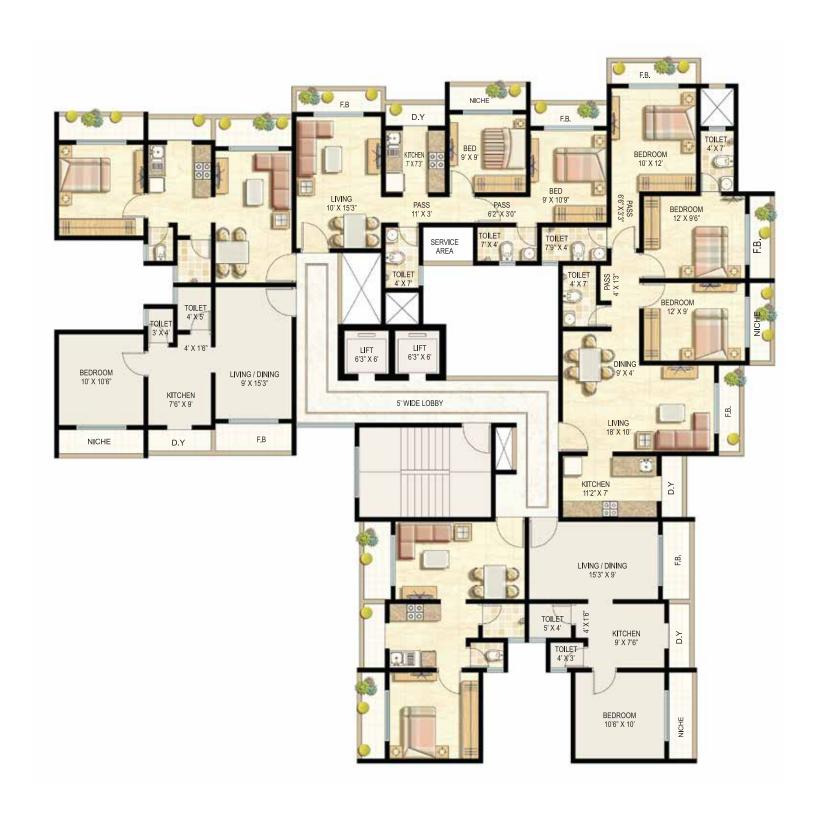

## EKTA PARKSVILLE FLOOR PLANS

| CONFIGURATION & APARTMENT NO. |                                                   |             |   |   |  |
|-------------------------------|---------------------------------------------------|-------------|---|---|--|
| LEGENDS                       | WINGS 1 BHK PLATINUM 2 BHK CLASSIC 3 BHK PLATINUM |             |   |   |  |
| CENTRAL PARK                  | С                                                 | 1, 2, 5 & 6 | 3 | 4 |  |
| LINCOLN PARK                  | F                                                 | 1, 2, 5 & 6 | 4 | 3 |  |
| SENTOSA PARK                  | F                                                 | 1, 2, 5 & 6 | 3 | 4 |  |

| CONFIGURATION & APARTMEN |         |               |                |  |
|--------------------------|---------|---------------|----------------|--|
| LEGENDS                  | WINGS   | 1 BHK CLASSIC | 1 BHK PLATINUM |  |
| CENTRAL PARK             | A, B, D | 1 & 2         | 3 & 4          |  |
| LINCOLN PARK             | E, G, H | 3 & 4         | 1 & 2          |  |
| SENTOSA PARK             | G, E, D | 3 & 4         | 1 & 2          |  |

## EKTA PARKSVILLE FLOOR PLANS

| CONFIGURATION & APARTMENT NO. |                                                       |             |   |       |  |  |
|-------------------------------|-------------------------------------------------------|-------------|---|-------|--|--|
| LEGENDS                       | GENDS WINGS 1 BHK CLASSIC 2 BHK CLASSIC 2 BHK PLATINU |             |   |       |  |  |
| CENTRAL PARK                  | F                                                     | 3, 4, 6 & 7 | 5 | 1 & 2 |  |  |
| LINCOLN PARK                  | С                                                     | 1, 2, 4 & 5 | 3 | 6 & 7 |  |  |
| SENTOSA PARK                  | C, I                                                  | 3, 4, 6 & 7 | 5 | 1 & 2 |  |  |

|              |       | RATION & APART | MENT NO.      |                |
|--------------|-------|----------------|---------------|----------------|
| LEGENDS      | WINGS | 1 BHK CLASSIC  | 2 BHK CLASSIC | 3 BHK PLATINUM |
| CENTRAL PARK | G     | 1, 2, 5 & 6    | 4             | 3              |
| LINCOLN PARK | В     | 1, 2, 5 & 6    | 3             | 4              |
| SENTOSA PARK | J     | 1, 2, 5 & 6    | 4             | 3              |

## EKTA PARKSVILLE FLOOR PLAN

|              |            | CONFIGURATION & APARTMENT NO. |  |
|--------------|------------|-------------------------------|--|
| LEGENDS      | WINGS      | 2 BHK PLATINUM                |  |
| CENTRAL PARK | E, H, K    | 1, 2, 3 & 4                   |  |
| LINCOLN PARK | A, D       | 1, 2, 3 & 4                   |  |
| SENTOSA PARK | A, B, H, K | 1, 2, 3 & 4                   |  |