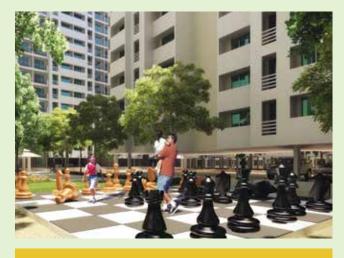

# ONE LARGE LIFESTYLE PROJECT. FOUR BEAUTIFULLY THEMED RESIDENTIAL CLUSTERS.

Each of the four grand parks at EKTA Parksville is designed around a specific theme to meet unique needs. Sentosa Park, which comes with a jogging track, is all about fitness. While Central Park has a basketball court for sport enthusiasts, Lincoln Park is for those who crave entertainment. And finally, Brooklyn Park comes with water bodies for relaxation and leisure. All these parks also have the finest amenities and luxuries to deliver a lifestyle experience like no other. So, pick your theme. And choose your residence.

CENTRAL PARK

PARK WITH CHILDREN'S PLAY AREA

LINCOLN PARK

PARK WITH CHESS BOARD

SENTOSA PARK

PARK WITH SWIMMING POOL

BROOKLYN PARK

PARK WITH GAZEBO

### LEGEND - LINCOLN PARK (PHASE II)

- 1 CHESS BOARD
- 2 JOGGING TRACK
- 3 GAZEBO
- 4 SHRUB BED
- 5 OUTDOOR PLAY AREA WITH PLAY EQUIPMENTS
- 6 MULTI-PURPOSE COURT
- 7 OPEN GYM
- 8 OPEN LAWN